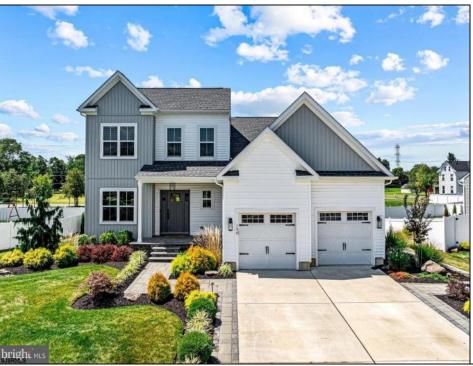

## **COMMENTS**

Build your dream home with Schaeffer Homes in Egg Harbor Township! This home is to be built through their Build On Your Lot Program. Featured here is the Phoenix floor plan: The Phoenix is one of our most unique homes starting at 2,248 square feet of space, featuring a multi-level design. This model includes 4 bedrooms, 2 1/2 baths, 2-car garage, a finished rec room and the option to add a sunroom. The split-level layout allows families to sprawl out and enjoy their own spaces, while still maintaining a central compass on the lower level. The Phoenix is a worthy choice for families looking to find a home full of character! NOTE: Home is to be built. Tax represent land only at this time. Pictures and virtual tour are of the same base model with upgraded options shown. Other Schaeffer Floorplans are available to be built on this homesite. The homesite is listed for \$100,000, the home is \$279,900, and the estimate for land development cost is \$200,000. Land development costs can be more or less than \$200,000. Seller and Builder make no representation of the feasibility and cost for site development and will provide a due diligence period to the Buyer. Schaeffer Homes has the exclusive right to build on this lot and will assist the Buyer through the due diligence process.