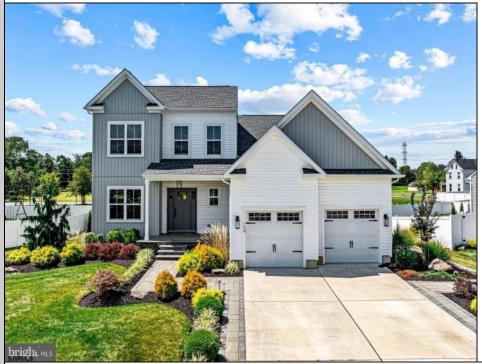

## COMMENTS

Build your dream home with Schaeffer Homes in Egg Harbor Township! This home is to be built through their Build On Your Lot Program. Featured here is the Phoenix floor plan: The Phoenix is one of our most unique homes starting at 2,248 square feet of space, featuring a multi-level design. This model includes 4 bedrooms, 2 1/2 baths, 2-car garage, a finished rec room and the option to add a sunroom. The split-level layout allows families to sprawl out and enjoy their own spaces, while still maintaining a central compass on the lower level. The Phoenix is a worthy choice for families looking to find a home full of character! NOTE: Home is to be built. Tax represent land only at this time. Pictures and virtual tour are of the same base model with upgraded options shown. Other Schaeffer Floorplans are available to be built on this homesite. The homesite is listed for \$100,000, the home is \$279,900, and the estimate for land development cost is \$200,000. Land development costs can be more or less than \$200,000. Seller and Builder make no representation of the feasibility and cost for site development and will provide a due diligence period to the Buyer. Schaeffer Homes has the exclusive right to build on this lot and will assist the Buyer through the due diligence process.