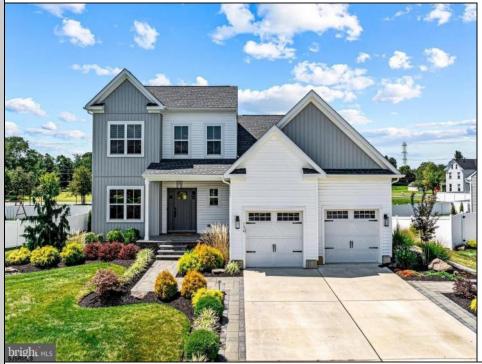

## COMMENTS

Build your dream home with Schaeffer Homes in Egg Harbor Township! This home is to be built through their Build On Your Lot Program. Featured here is the Phoenix floor plan: The Phoenix is one of our most unique homes starting at 2,248 square feet of space, featuring a multi-level design. This model includes 4 bedrooms, 2 1/2 baths, 2-car garage, a finished rec room and the option to add a sunroom. The split-level layout allows families to sprawl out and enjoy their own spaces, while still maintaining a central compass on the lower level. The Phoenix is a worthy choice for families looking to find a home full of character! NOTE: Home is to be built. Tax represent land only at this time. Pictures and virtual tour are of the same base model with upgraded options shown. Other Schaeffer Floorplans are available to be built on this homesite. The homesite is listed for \$100,000, the home is \$279,900, and the estimate for land development costs is \$200,000. Land development costs can be more or less than \$200,000. Seller and Builder make no representation of the feasibility and cost for site development and will provide a due diligence period to the Buyer. Schaeffer Homes has the exclusive right to build on this lot and will assist the Buyer through the due diligence process.