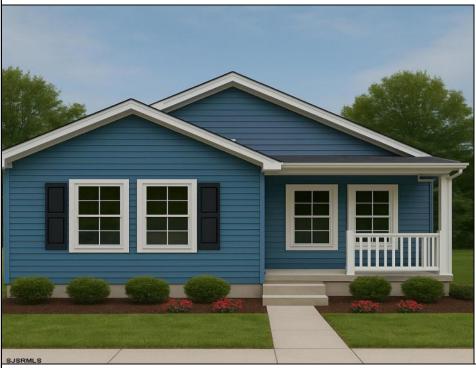

## COMMENTS

Welcome to 211 Chalfonte Avenue in Pleasantville, a brand new construction home offering the perfect blend of modern finishes, functional design, and the rare opportunity to customize your dream home. Currently under construction, this 3-bedroom, 2-bathroom ranch-style residence will feature approximately 1,320 square feet of thoughtfully designed living space, all situated on a 6,000 square foot lot. The open-concept floor plan flows seamlessly from the living area into the upgraded kitchen, which will include quartz countertops, premium cabinetry, and a stainless steel appliance package. The spacious primary suite includes its own private ensuite bath and offers ample closet space. Additional highlights will include luxury vinyl plank flooring throughout, gas heat, a gas stove, and a two-car driveway for convenient off-street parking. Buyers who act early may have the opportunity to select finishes and make certain customizations during the build process. Please note, final pricing may vary based on any buyer-selected upgrades not originally planned. The 3D picture displayed is a mockup rendering. The final look of the outside is subject to change. Don't miss this opportunity to own a brand-new, energy-efficient home in a convenient Pleasantville location close to shopping, schools, and transportation.