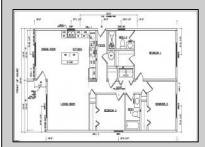

## **COMMENTS**

Welcome to 211 Chalfonte Avenue in Pleasantville, a brand new construction home offering the perfect blend of modern finishes, functional design, and the rare opportunity to customize your dream home. Currently under construction, this 3-bedroom, 2-bathroom ranch-style residence will feature approximately 1,320 square feet of thoughtfully designed living space, all situated on a 6,000 square foot lot. The open-concept floor plan flows seamlessly from the living area into the upgraded kitchen, which will include quartz countertops, premium cabinetry, and a stainless steel appliance package. The spacious primary suite includes its own private ensuite bath and offers ample closet space. Additional highlights will include luxury vinyl plank flooring throughout, gas heat, a gas stove, and a two-car driveway for convenient off-street parking. Buyers who act early may have the opportunity to select finishes and make certain customizations during the build process. Please note, final pricing may vary based on any buyer-selected upgrades not originally planned. The 3D picture displayed is a mockup rendering. The final look of the outside is subject to change. Don't miss this opportunity to own a brand-new, energy-efficient home in a convenient Pleasantville location close to shopping, schools, and transportation.