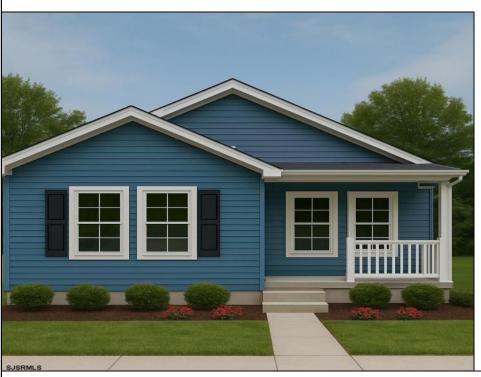

## **COMMENTS**

Welcome to 211 Chalfonte Avenue in Pleasantville, a brand new construction home offering the perfect blend of modern finishes, functional design, and the rare opportunity to customize your dream home. Currently under construction, this 3-bedroom, 2-bathroom ranch-style residence will feature approximately 1,320 square feet of thoughtfully designed living space, all situated on a 6,000 square foot lot. The open-concept floor plan flows seamlessly from the living area into the upgraded kitchen, which will include quartz countertops, premium cabinetry, and a stainless steel appliance package. The spacious primary suite includes its own private ensuite bath and offers ample closet space. Additional highlights will include luxury vinyl plank flooring throughout, gas heat, a gas stove, and a two-car driveway for convenient off-street parking. Buyers who act early may have the opportunity to select finishes and make certain customizations during the build process. Please note, final pricing may vary based on any buyer-selected upgrades not originally planned. The 3D picture displayed is a mockup rendering. The final look of the outside is subject to change. Don't miss this opportunity to own a brand-new, energy-efficient home in a convenient Pleasantville location close to shopping, schools, and transportation.