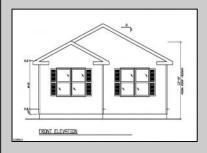

## **COMMENTS**

Welcome to 211 Chalfonte Avenue in Pleasantville, a brand new construction home offering the perfect blend of modern finishes, functional design, and the rare opportunity to customize your dream home. Currently under construction, this 3-bedroom, 2-bathroom ranch-style residence will feature approximately 1,320 square feet of thoughtfully designed living space, all situated on a 6,000 square foot lot. The open-concept floor plan flows seamlessly from the living area into the upgraded kitchen, which will include quartz countertops, premium cabinetry, and a stainless steel appliance package. The spacious primary suite includes its own private ensuite bath and offers ample closet space. Additional highlights will include luxury vinyl plank flooring throughout, gas heat, a gas stove, and a two-car driveway for convenient off-street parking. Buyers who act early may have the opportunity to select finishes and make certain customizations during the build process. Please note, final pricing may vary based on any buyer-selected upgrades not originally planned. The 3D picture displayed is a mockup rendering. The final look of the outside is subject to change. Don't miss this opportunity to own a brand-new, energy-efficient home in a convenient Pleasantville location close to shopping, schools, and transportation.