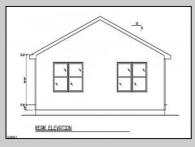

## **COMMENTS**

Welcome to 211 Chalfonte Avenue in Pleasantville, a brand new construction home offering the perfect blend of modern finishes, functional design, and the rare opportunity to customize your dream home. Currently under construction, this 3-bedroom, 2-bathroom ranch-style residence will feature approximately 1,320 square feet of thoughtfully designed living space, all situated on a 6,000 square foot lot. The open-concept floor plan flows seamlessly from the living area into the upgraded kitchen, which will include quartz countertops, premium cabinetry, and a stainless steel appliance package. The spacious primary suite includes its own private ensuite bath and offers ample closet space. Additional highlights will include luxury vinyl plank flooring throughout, gas heat, a gas stove, and a two-car driveway for convenient off-street parking. Buyers who act early may have the opportunity to select finishes and make certain customizations during the build process. Please note, final pricing may vary based on any buyer-selected upgrades not originally planned. The 3D picture displayed is a mockup rendering. The final look of the outside is subject to change. Don't miss this opportunity to own a brand-new, energy-efficient home in a convenient Pleasantville location close to shopping, schools, and transportation.