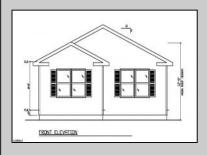

## **COMMENTS**

Welcome to 211 Chalfonte Avenue in Pleasantville, a brand new construction home offering the perfect blend of modern finishes, functional design, and the rare opportunity to customize your dream home. Currently under construction, this 3-bedroom, 2-bathroom ranch-style residence will feature approximately 1,320 square feet of thoughtfully designed living space, all situated on a 6,000 square foot lot. The open-concept floor plan flows seamlessly from the living area into the upgraded kitchen, which will include quartz countertops, premium cabinetry, and a stainless steel appliance package. The spacious primary suite includes its own private ensuite bath and offers ample closet space. Additional highlights will include luxury vinyl plank flooring throughout, gas heat, a gas stove, and a two-car driveway for convenient off-street parking. Buyers who act early may have the opportunity to select finishes and make certain customizations during the build process. Please note, final pricing may vary based on any buyer-selected upgrades not originally planned. The 3D picture displayed is a mockup rendering. The final look of the outside is subject to change. Don't miss this opportunity to own a brand-new, energy-efficient home in a convenient Pleasantville location close to shopping, schools, and transportation.