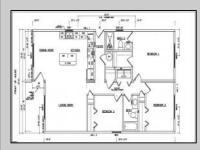

## **COMMENTS**

Welcome to 211 Chalfonte Avenue in Pleasantville, a brand new construction home offering the perfect blend of modern finishes, functional design, and the rare opportunity to customize your dream home. Currently under construction, this 3-bedroom, 2-bathroom ranch-style residence will feature approximately 1,320 square feet of thoughtfully designed living space, all situated on a 6,000 square foot lot. The open-concept floor plan flows seamlessly from the living area into the upgraded kitchen, which will include quartz countertops, premium cabinetry, and a stainless steel appliance package. The spacious primary suite includes its own private ensuite bath and offers ample closet space. Additional highlights will include luxury vinyl plank flooring throughout, gas heat, a gas stove, and a two-car driveway for convenient off-street parking. Buyers who act early may have the opportunity to select finishes and make certain customizations during the build process. Please note, final pricing may vary based on any buyer-selected upgrades not originally planned. The 3D picture displayed is a mockup rendering. The final look of the outside is subject to change. Don't miss this opportunity to own a brand-new, energy-efficient home in a convenient Pleasantville location close to shopping, schools, and transportation.