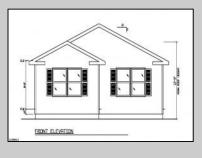

## COMMENTS

Welcome to 211 Chalfonte Avenue in Pleasantville, a brand new construction home offering the perfect blend of modern finishes, functional design, and the rare opportunity to customize your dream home. Currently under construction, this 3-bedroom, 2-bathroom ranch-style residence will feature approximately 1,320 square feet of thoughtfully designed living space, all situated on a 6,000 square foot lot. The open-concept floor plan flows seamlessly from the living area into the upgraded kitchen, which will include quartz countertops, premium cabinetry, and a stainless steel appliance package. The spacious primary suite includes its own private ensuite bath and offers ample closet space. Additional highlights will include luxury vinyl plank flooring throughout, gas heat, a gas stove, and a two-car driveway for convenient off-street parking. Buyers who act early may have the opportunity to select finishes and make certain customizations during the build process. Please note, final pricing may vary based on any buyer-selected upgrades not originally planned. The 3D picture displayed is a mockup rendering. The final look of the outside is subject to change. Don't miss this opportunity to own a brand-new, energy-efficient home in a convenient Pleasantville location close to shopping, schools, and transportation.