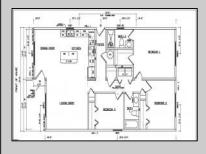

## COMMENTS

Welcome to 211 Chalfonte Avenue in Pleasantville, a brand new construction home offering the perfect blend of modern finishes, functional design, and the rare opportunity to customize your dream home. Currently under construction, this 3-bedroom, 2-bathroom ranch-style residence will feature approximately 1,320 square feet of thoughtfully designed living space, all situated on a 6,000 square foot lot. The open-concept floor plan flows seamlessly from the living area into the upgraded kitchen, which will include quartz countertops, premium cabinetry, and a stainless steel appliance package. The spacious primary suite includes its own private ensuite bath and offers ample closet space. Additional highlights will include luxury vinyl plank flooring throughout, gas heat, a gas stove, and a two-car driveway for convenient off-street parking. Buyers who act early may have the opportunity to select finishes and make certain customizations during the build process. Please note, final pricing may vary based on any buyer-selected upgrades not originally planned. The 3D picture displayed is a mockup rendering. The final look of the outside is subject to change. Don't miss this opportunity to own a brand-new, energy-efficient home in a convenient Pleasantville location close to shopping, schools, and transportation.