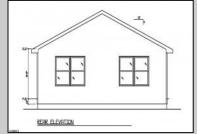

## COMMENTS

Welcome to 211 Chalfonte Avenue in Pleasantville, a brand new construction home offering the perfect blend of modern finishes, functional design, and the rare opportunity to customize your dream home. Currently under construction, this 3-bedroom, 2-bathroom ranch-style residence will feature approximately 1,320 square feet of thoughtfully designed living space, all situated on a 6,000 square foot lot. The open-concept floor plan flows seamlessly from the living area into the upgraded kitchen, which will include quartz countertops, premium cabinetry, and a stainless steel appliance package. The spacious primary suite includes its own private ensuite bath and offers ample closet space. Additional highlights will include luxury vinyl plank flooring throughout, gas heat, a gas stove, and a two-car driveway for convenient off-street parking. Buyers who act early may have the opportunity to select finishes and make certain customizations during the build process. Please note, final pricing may vary based on any buyer-selected upgrades not originally planned. The 3D picture displayed is a mockup rendering. The final look of the outside is subject to change. Don't miss this opportunity to own a brand-new, energy-efficient home in a convenient Pleasantville location close to shopping, schools, and transportation.