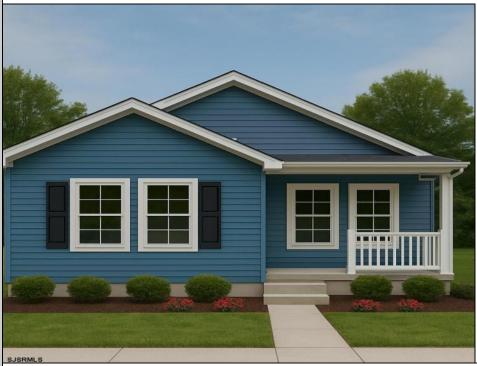

## COMMENTS

Welcome to 211 Chalfonte Avenue in Pleasantville, a brand new construction home offering the perfect blend of modern finishes, functional design, and the rare opportunity to customize your dream home. Currently under construction, this 3-bedroom, 2-bathroom ranch-style residence will feature approximately 1,320 square feet of thoughtfully designed living space, all situated on a 6,000 square foot lot. The open-concept floor plan flows seamlessly from the living area into the upgraded kitchen, which will include quartz countertops, premium cabinetry, and a stainless steel appliance package. The spacious primary suite includes its own private ensuite bath and offers ample closet space. Additional highlights will include luxury vinyl plank flooring throughout, gas heat, a gas stove, and a two-car driveway for convenient off-street parking. Buyers who act early may have the opportunity to select finishes and make certain customizations during the build process. Please note, final pricing may vary based on any buyer-selected upgrades not originally planned. The 3D picture displayed is a mockup rendering. The final look of the outside is subject to change. Don't miss this opportunity to own a brand-new, energy-efficient home in a convenient Pleasantville location close to shopping, schools, and transportation.