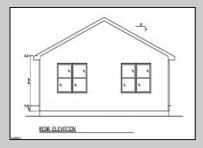

## **COMMENTS**

Welcome to 211 Chalfonte Avenue in Pleasantville, a brand new construction home offering the perfect blend of modern finishes, functional design, and the rare opportunity to customize your dream home. Currently under construction, this 3-bedroom, 2-bathroom ranch-style residence will feature approximately 1,320 square feet of thoughtfully designed living space, all situated on a 6,000 square foot lot. The open-concept floor plan flows seamlessly from the living area into the upgraded kitchen, which will include quartz countertops, premium cabinetry, and a stainless steel appliance package. The spacious primary suite includes its own private ensuite bath and offers ample closet space. Additional highlights will include luxury vinyl plank flooring throughout, gas heat, a gas stove, and a two-car driveway for convenient off-street parking. Buyers who act early may have the opportunity to select finishes and make certain customizations during the build process. Please note, final pricing may vary based on any buyer-selected upgrades not originally planned. The 3D picture displayed is a mockup rendering. The final look of the outside is subject to change. Don't miss this opportunity to own a brand-new, energy-efficient home in a convenient Pleasantville location close to shopping, schools, and transportation.