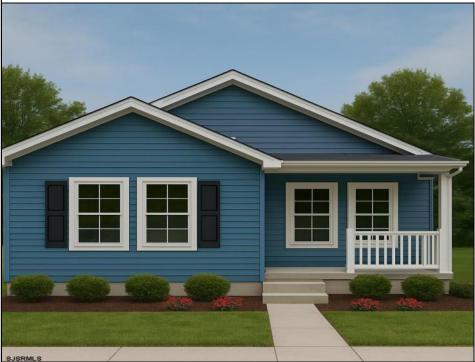

## **COMMENTS**

Welcome to 211 Chalfonte Avenue in Pleasantville, a brand new construction home offering the perfect blend of modern finishes, functional design, and the rare opportunity to customize your dream home. Currently under construction, this 3-bedroom, 2-bathroom ranch-style residence will feature approximately 1,320 square feet of thoughtfully designed living space, all situated on a 6,000 square foot lot. The open-concept floor plan flows seamlessly from the living area into the upgraded kitchen, which will include quartz countertops, premium cabinetry, and a stainless steel appliance package. The spacious primary suite includes its own private ensuite bath and offers ample closet space. Additional highlights will include luxury vinyl plank flooring throughout, gas heat, a gas stove, and a two-car driveway for convenient off-street parking. Buyers who act early may have the opportunity to select finishes and make certain customizations during the build process. Please note, final pricing may vary based on any buyer-selected upgrades not originally planned. The 3D picture displayed is a mockup rendering. The final look of the outside is subject to change. Don't miss this opportunity to own a brand-new, energy-efficient home in a convenient Pleasantville location close to shopping, schools, and transportation.