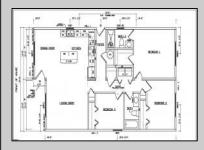

## **COMMENTS**

Welcome to 211 Chalfonte Avenue in Pleasantville, a brand new construction home offering the perfect blend of modern finishes, functional design, and the rare opportunity to customize your dream home. Currently under construction, this 3-bedroom, 2-bathroom ranch-style residence will feature approximately 1,320 square feet of thoughtfully designed living space, all situated on a 6,000 square foot lot. The open-concept floor plan flows seamlessly from the living area into the upgraded kitchen, which will include quartz countertops, premium cabinetry, and a stainless steel appliance package. The spacious primary suite includes its own private ensuite bath and offers ample closet space. Additional highlights will include luxury vinyl plank flooring throughout, gas heat, a gas stove, and a two-car driveway for convenient off-street parking. Buyers who act early may have the opportunity to select finishes and make certain customizations during the build process. Please note, final pricing may vary based on any buyer-selected upgrades not originally planned. The 3D picture displayed is a mockup rendering. The final look of the outside is subject to change. Don't miss this opportunity to own a brand-new, energy-efficient home in a convenient Pleasantville location close to shopping, schools, and transportation.