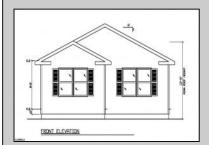

## **COMMENTS**

Welcome to 211 Chalfonte Avenue in Pleasantville, a brand new construction home offering the perfect blend of modern finishes, functional design, and the rare opportunity to customize your dream home. Currently under construction, this 3-bedroom, 2-bathroom ranch-style residence will feature approximately 1,320 square feet of thoughtfully designed living space, all situated on a 6,000 square foot lot. The open-concept floor plan flows seamlessly from the living area into the upgraded kitchen, which will include quartz countertops, premium cabinetry, and a stainless steel appliance package. The spacious primary suite includes its own private ensuite bath and offers ample closet space. Additional highlights will include luxury vinyl plank flooring throughout, gas heat, a gas stove, and a two-car driveway for convenient off-street parking. Buyers who act early may have the opportunity to select finishes and make certain customizations during the build process. Please note, final pricing may vary based on any buyer-selected upgrades not originally planned. The 3D picture displayed is a mockup rendering. The final look of the outside is subject to change. Don't miss this opportunity to own a brand-new, energy-efficient home in a convenient Pleasantville location close to shopping, schools, and transportation.