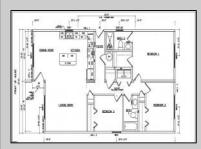

## **COMMENTS**

Welcome to 211 Chalfonte Avenue in Pleasantville, a brand new construction home offering the perfect blend of modern finishes, functional design, and the rare opportunity to customize your dream home. Currently under construction, this 3-bedroom, 2-bathroom ranch-style residence will feature approximately 1,320 square feet of thoughtfully designed living space, all situated on a 6,000 square foot lot. The open-concept floor plan flows seamlessly from the living area into the upgraded kitchen, which will include quartz countertops, premium cabinetry, and a stainless steel appliance package. The spacious primary suite includes its own private ensuite bath and offers ample closet space. Additional highlights will include luxury vinyl plank flooring throughout, gas heat, a gas stove, and a two-car driveway for convenient off-street parking. Buyers who act early may have the opportunity to select finishes and make certain customizations during the build process. Please note, final pricing may vary based on any buyer-selected upgrades not originally planned. The 3D picture displayed is a mockup rendering. The final look of the outside is subject to change. Don't miss this opportunity to own a brand-new, energy-efficient home in a convenient Pleasantville location close to shopping, schools, and transportation.