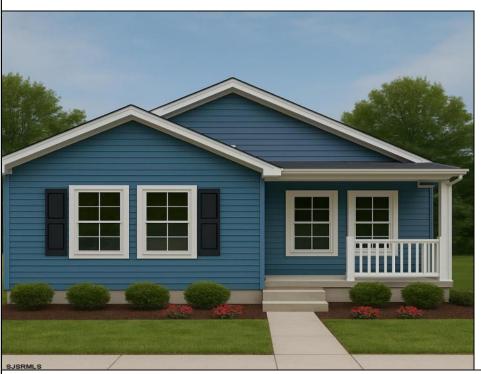

## **COMMENTS**

Welcome to 211 Chalfonte Avenue in Pleasantville, a brand new construction home offering the perfect blend of modern finishes, functional design, and the rare opportunity to customize your dream home. Currently under construction, this 3-bedroom, 2-bathroom ranch-style residence will feature approximately 1,320 square feet of thoughtfully designed living space, all situated on a 6,000 square foot lot. The open-concept floor plan flows seamlessly from the living area into the upgraded kitchen, which will include quartz countertops, premium cabinetry, and a stainless steel appliance package. The spacious primary suite includes its own private ensuite bath and offers ample closet space. Additional highlights will include luxury vinyl plank flooring throughout, gas heat, a gas stove, and a two-car driveway for convenient off-street parking. Buyers who act early may have the opportunity to select finishes and make certain customizations during the build process. Please note, final pricing may vary based on any buyer-selected upgrades not originally planned. The 3D picture displayed is a mockup rendering. The final look of the outside is subject to change. Don't miss this opportunity to own a brand-new, energy-efficient home in a convenient Pleasantville location close to shopping, schools, and transportation.