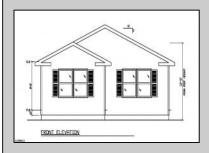

## **COMMENTS**

Welcome to 211 Chalfonte Avenue in Pleasantville, a brand new construction home offering the perfect blend of modern finishes, functional design, and the rare opportunity to customize your dream home. Currently under construction, this 3-bedroom, 2-bathroom ranch-style residence will feature approximately 1,320 square feet of thoughtfully designed living space, all situated on a 6,000 square foot lot. The open-concept floor plan flows seamlessly from the living area into the upgraded kitchen, which will include quartz countertops, premium cabinetry, and a stainless steel appliance package. The spacious primary suite includes its own private ensuite bath and offers ample closet space. Additional highlights will include luxury vinyl plank flooring throughout, gas heat, a gas stove, and a two-car driveway for convenient off-street parking. Buyers who act early may have the opportunity to select finishes and make certain customizations during the build process. Please note, final pricing may vary based on any buyer-selected upgrades not originally planned. The 3D picture displayed is a mockup rendering. The final look of the outside is subject to change. Don't miss this opportunity to own a brand-new, energy-efficient home in a convenient Pleasantville location close to shopping, schools, and transportation.