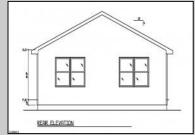

## COMMENTS

Welcome to 211 Chalfonte Avenue in Pleasantville, a brand new construction home offering the perfect blend of modern finishes, functional design, and the rare opportunity to customize your dream home. Currently under construction, this 3-bedroom, 2-bathroom ranch-style residence will feature approximately 1,320 square feet of thoughtfully designed living space, all situated on a 6,000 square foot lot. The open-concept floor plan flows seamlessly from the living area into the upgraded kitchen, which will include quartz countertops, premium cabinetry, and a stainless steel appliance package. The spacious primary suite includes its own private ensuite bath and offers ample closet space. Additional highlights will include luxury vinyl plank flooring throughout, gas heat, a gas stove, and a two-car driveway for convenient off-street parking. Buyers who act early may have the opportunity to select finishes and make certain customizations during the build process. Please note, final pricing may vary based on any buyer-selected upgrades not originally planned. The 3D picture displayed is a mockup rendering. The final look of the outside is subject to change. Don't miss this opportunity to own a brand-new, energy-efficient home in a convenient Pleasantville location close to shopping, schools, and transportation.