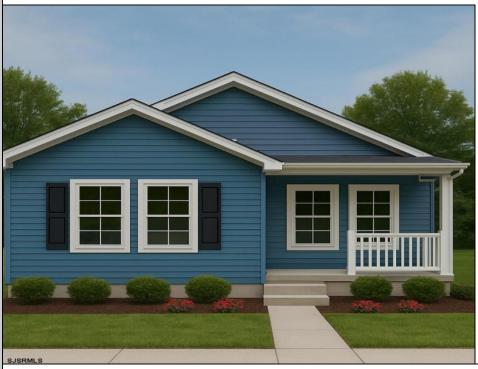

## COMMENTS

Welcome to 211 Chalfonte Avenue in Pleasantville, a brand new construction home offering the perfect blend of modern finishes, functional design, and the rare opportunity to customize your dream home. Currently under construction, this 3-bedroom, 2-bathroom ranch-style residence will feature approximately 1,320 square feet of thoughtfully designed living space, all situated on a 6,000 square foot lot. The open-concept floor plan flows seamlessly from the living area into the upgraded kitchen, which will include quartz countertops, premium cabinetry, and a stainless steel appliance package. The spacious primary suite includes its own private ensuite bath and offers ample closet space. Additional highlights will include luxury vinyl plank flooring throughout, gas heat, a gas stove, and a two-car driveway for convenient off-street parking. Buyers who act early may have the opportunity to select finishes and make certain customizations during the build process. Please note, final pricing may vary based on any buyer-selected upgrades not originally planned. The 3D picture displayed is a mockup rendering. The final look of the outside is subject to change. Don't miss this opportunity to own a brand-new, energy-efficient home in a convenient Pleasantville location close to shopping, schools, and transportation.