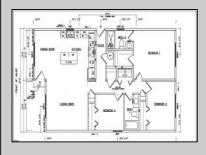

## COMMENTS

Welcome to 211 Chalfonte Avenue in Pleasantville, a brand new construction home offering the perfect blend of modern finishes, functional design, and the rare opportunity to customize your dream home. Currently under construction, this 3-bedroom, 2-bathroom ranch-style residence will feature approximately 1,320 square feet of thoughtfully designed living space, all situated on a 6,000 square foot lot. The open-concept floor plan flows seamlessly from the living area into the upgraded kitchen, which will include quartz countertops, premium cabinetry, and a stainless steel appliance package. The spacious primary suite includes its own private ensuite bath and offers ample closet space. Additional highlights will include luxury vinyl plank flooring throughout, gas heat, a gas stove, and a two-car driveway for convenient off-street parking. Buyers who act early may have the opportunity to select finishes and make certain customizations during the build process. Please note, final pricing may vary based on any buyer-selected upgrades not originally planned. The 3D picture displayed is a mockup rendering. The final look of the outside is subject to change. Don't miss this opportunity to own a brand-new, energy-efficient home in a convenient Pleasantville location close to shopping, schools, and transportation.