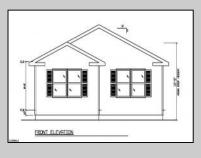

## COMMENTS

Welcome to 211 Chalfonte Avenue in Pleasantville, a brand new construction home offering the perfect blend of modern finishes, functional design, and the rare opportunity to customize your dream home. Currently under construction, this 3-bedroom, 2-bathroom ranch-style residence will feature approximately 1,320 square feet of thoughtfully designed living space, all situated on a 6,000 square foot lot. The open-concept floor plan flows seamlessly from the living area into the upgraded kitchen, which will include quartz countertops, premium cabinetry, and a stainless steel appliance package. The spacious primary suite includes its own private ensuite bath and offers ample closet space. Additional highlights will include luxury vinyl plank flooring throughout, gas heat, a gas stove, and a two-car driveway for convenient off-street parking. Buyers who act early may have the opportunity to select finishes and make certain customizations during the build process. Please note, final pricing may vary based on any buyer-selected upgrades not originally planned. The 3D picture displayed is a mockup rendering. The final look of the outside is subject to change. Don't miss this opportunity to own a brand-new, energy-efficient home in a convenient Pleasantville location close to shopping, schools, and transportation.