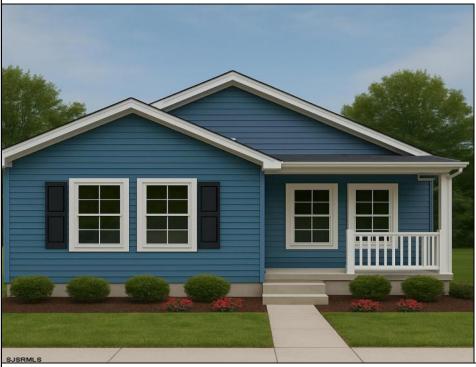

## COMMENTS

Welcome to 211 Chalfonte Avenue in Pleasantville, a brand new construction home offering the perfect blend of modern finishes, functional design, and the rare opportunity to customize your dream home. Currently under construction, this 3-bedroom, 2-bathroom ranch-style residence will feature approximately 1,320 square feet of thoughtfully designed living space, all situated on a 6,000 square foot lot. The open-concept floor plan flows seamlessly from the living area into the upgraded kitchen, which will include quartz countertops, premium cabinetry, and a stainless steel appliance package. The spacious primary suite includes its own private ensuite bath and offers ample closet space. Additional highlights will include luxury vinyl plank flooring throughout, gas heat, a gas stove, and a two-car driveway for convenient off-street parking. Buyers who act early may have the opportunity to select finishes and make certain customizations during the build process. Please note, final pricing may vary based on any buyer-selected upgrades not originally planned. The 3D picture displayed is a mockup rendering. The final look of the outside is subject to change. Don't miss this opportunity to own a brand-new, energy-efficient home in a convenient Pleasantville location close to shopping, schools, and transportation.