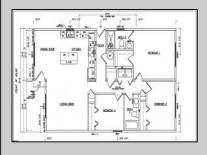

## COMMENTS

Welcome to 211 Chalfonte Avenue in Pleasantville, a brand new construction home offering the perfect blend of modern finishes, functional design, and the rare opportunity to customize your dream home. Currently under construction, this 3-bedroom, 2-bathroom ranch-style residence will feature approximately 1,320 square feet of thoughtfully designed living space, all situated on a 6,000 square foot lot. The open-concept floor plan flows seamlessly from the living area into the upgraded kitchen, which will include quartz countertops, premium cabinetry, and a stainless steel appliance package. The spacious primary suite includes its own private ensuite bath and offers ample closet space. Additional highlights will include luxury vinyl plank flooring throughout, gas heat, a gas stove, and a two-car driveway for convenient off-street parking. Buyers who act early may have the opportunity to select finishes and make certain customizations during the build process. Please note, final pricing may vary based on any buyer-selected upgrades not originally planned. The 3D picture displayed is a mockup rendering. The final look of the outside is subject to change. Don't miss this opportunity to own a brand-new, energy-efficient home in a convenient Pleasantville location close to shopping, schools, and transportation.