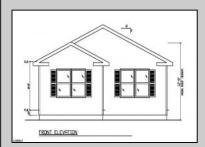

## **COMMENTS**

Welcome to 211 Chalfonte Avenue in Pleasantville, a brand new construction home offering the perfect blend of modern finishes, functional design, and the rare opportunity to customize your dream home. Currently under construction, this 3-bedroom, 2-bathroom ranch-style residence will feature approximately 1,320 square feet of thoughtfully designed living space, all situated on a 6,000 square foot lot. The open-concept floor plan flows seamlessly from the living area into the upgraded kitchen, which will include quartz countertops, premium cabinetry, and a stainless steel appliance package. The spacious primary suite includes its own private ensuite bath and offers ample closet space. Additional highlights will include luxury vinyl plank flooring throughout, gas heat, a gas stove, and a two-car driveway for convenient off-street parking. Buyers who act early may have the opportunity to select finishes and make certain customizations during the build process. Please note, final pricing may vary based on any buyer-selected upgrades not originally planned. The 3D picture displayed is a mockup rendering. The final look of the outside is subject to change. Don't miss this opportunity to own a brand-new, energy-efficient home in a convenient Pleasantville location close to shopping, schools, and transportation.