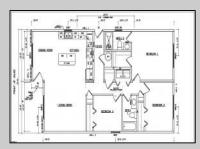

## **COMMENTS**

Welcome to 211 Chalfonte Avenue in Pleasantville, a brand new construction home offering the perfect blend of modern finishes, functional design, and the rare opportunity to customize your dream home. Currently under construction, this 3-bedroom, 2-bathroom ranch-style residence will feature approximately 1,320 square feet of thoughtfully designed living space, all situated on a 6,000 square foot lot. The open-concept floor plan flows seamlessly from the living area into the upgraded kitchen, which will include quartz countertops, premium cabinetry, and a stainless steel appliance package. The spacious primary suite includes its own private ensuite bath and offers ample closet space. Additional highlights will include luxury vinyl plank flooring throughout, gas heat, a gas stove, and a two-car driveway for convenient off-street parking. Buyers who act early may have the opportunity to select finishes and make certain customizations during the build process. Please note, final pricing may vary based on any buyer-selected upgrades not originally planned. The 3D picture displayed is a mockup rendering. The final look of the outside is subject to change. Don't miss this opportunity to own a brand-new, energy-efficient home in a convenient Pleasantville location close to shopping, schools, and transportation.