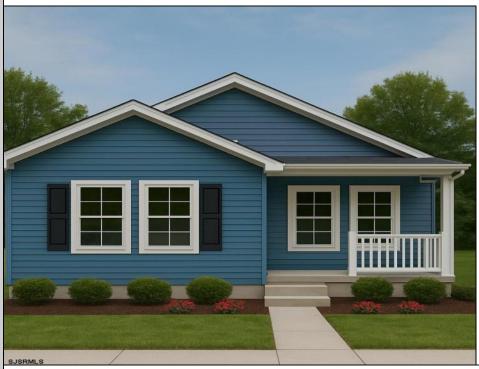

## **COMMENTS**

Welcome to 211 Chalfonte Avenue in Pleasantville, a brand new construction home offering the perfect blend of modern finishes, functional design, and the rare opportunity to customize your dream home. Currently under construction, this 3-bedroom, 2-bathroom ranch-style residence will feature approximately 1,320 square feet of thoughtfully designed living space, all situated on a 6,000 square foot lot. The open-concept floor plan flows seamlessly from the living area into the upgraded kitchen, which will include quartz countertops, premium cabinetry, and a stainless steel appliance package. The spacious primary suite includes its own private ensuite bath and offers ample closet space. Additional highlights will include luxury vinyl plank flooring throughout, gas heat, a gas stove, and a two-car driveway for convenient off-street parking. Buyers who act early may have the opportunity to select finishes and make certain customizations during the build process. Please note, final pricing may vary based on any buyer-selected upgrades not originally planned. The 3D picture displayed is a mockup rendering. The final look of the outside is subject to change. Don't miss this opportunity to own a brand-new, energy-efficient home in a convenient Pleasantville location close to shopping, schools, and transportation.