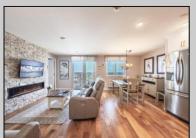

## **COMMENTS**

Absolutely stunning fully renovated unit with fabulous sunset views from the spacious balcony, perched high above the surrounding buildings. Originally a large one-bedroom, this condo has been smartly reimagined into a junior two-bedroom with two beautifully finished full baths. Located on the west side of the building, you'll enjoy unobstructed panoramic views stretching from Atlantic City to Longport — the sunsets here are incredible, imagine the peace at the end of each day. Inside, the sleek contemporary design features high-end finishes and thoughtful details throughout. The kitchen boasts white shaker cabinetry, quartz countertops, a classic subway tile backsplash, and stainless-steel appliances, all opening to the main living area. A striking Alaskan grey ledgestone fireplace with a 64" linear electric insert adds a cozy, modern focal point. Luxury vinyl plank flooring runs through the main spaces. Both bathrooms are impeccably updated with modern porcelain tile, frameless glass showers, and custom vanities. The building offers top-notch amenities including a beachfront pool, gym, social room, and a pristine lobby. Dedicated garage parking is included. And the location? Directly on the beach and just a short walk to Margate's best restaurants and shops. This one checks all the boxes — don't miss it!