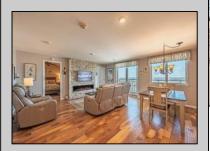

## **COMMENTS**

Absolutely stunning fully renovated unit with fabulous sunset views from the spacious balcony, perched high above the surrounding buildings. Originally a large one-bedroom, this condo has been smartly reimagined into a junior two-bedroom with two beautifully finished full baths. Located on the west side of the building, you'll enjoy unobstructed panoramic views stretching from Atlantic City to Longport — the sunsets here are incredible, imagine the peace at the end of each day. Inside, the sleek contemporary design features high-end finishes and thoughtful details throughout. The kitchen boasts white shaker cabinetry, quartz countertops, a classic subway tile backsplash, and stainless-steel appliances, all opening to the main living area. A striking Alaskan grey ledgestone fireplace with a 64" linear electric insert adds a cozy, modern focal point. Luxury vinyl plank flooring runs through the main spaces. Both bathrooms are impeccably updated with modern porcelain tile, frameless glass showers, and custom vanities. The building offers top-notch amenities including a beachfront pool, gym, social room, and a pristine lobby. Dedicated garage parking is included. And the location? Directly on the beach and just a short walk to Margate's best restaurants and shops. This one checks all the boxes — don't miss it!