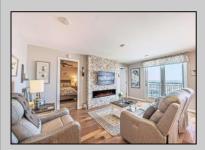

## **COMMENTS**

Absolutely stunning fully renovated unit with fabulous sunset views from the spacious balcony, perched high above the surrounding buildings. Originally a large one-bedroom, this condo has been smartly reimagined into a junior two-bedroom with two beautifully finished full baths. Located on the west side of the building, you'll enjoy unobstructed panoramic views stretching from Atlantic City to Longport — the sunsets here are incredible, imagine the peace at the end of each day. Inside, the sleek contemporary design features high-end finishes and thoughtful details throughout. The kitchen boasts white shaker cabinetry, quartz countertops, a classic subway tile backsplash, and stainless-steel appliances, all opening to the main living area. A striking Alaskan grey ledgestone fireplace with a 64" linear electric insert adds a cozy, modern focal point. Luxury vinyl plank flooring runs through the main spaces. Both bathrooms are impeccably updated with modern porcelain tile, frameless glass showers, and custom vanities. The building offers top-notch amenities including a beachfront pool, gym, social room, and a pristine lobby. Dedicated garage parking is included. And the location? Directly on the beach and just a short walk to Margate's best restaurants and shops. This one checks all the boxes — don't miss it!