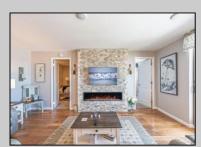

## **COMMENTS**

Absolutely stunning fully renovated unit with fabulous sunset views from the spacious balcony, perched high above the surrounding buildings. Originally a large one-bedroom, this condo has been smartly reimagined into a junior two-bedroom with two beautifully finished full baths. Located on the west side of the building, you'll enjoy unobstructed panoramic views stretching from Atlantic City to Longport — the sunsets here are incredible, imagine the peace at the end of each day. Inside, the sleek contemporary design features high-end finishes and thoughtful details throughout. The kitchen boasts white shaker cabinetry, quartz countertops, a classic subway tile backsplash, and stainless-steel appliances, all opening to the main living area. A striking Alaskan grey ledgestone fireplace with a 64" linear electric insert adds a cozy, modern focal point. Luxury vinyl plank flooring runs through the main spaces. Both bathrooms are impeccably updated with modern porcelain tile, frameless glass showers, and custom vanities. The building offers top-notch amenities including a beachfront pool, gym, social room, and a pristine lobby. Dedicated garage parking is included. And the location? Directly on the beach and just a short walk to Margate's best restaurants and shops. This one checks all the boxes — don't miss it!