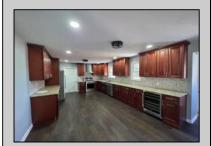

## **COMMENTS**

Agriculturally Zoned – 810 Darmstadt Ave, Mullica Township Discover this beautifully renovated rancher in the heart of desirable Mullica Township—completely move-in ready! This exceptional home boasts: 3 Bedrooms and 1.5 Bathrooms A brand-new kitchen featuring high-end KitchenAid stainless steel appliances and granite countertops New vinyl flooring throughout the home New Energy-efficient windows, and New central HVAC for year-round comfort Efficient LED lighting for modern living A spacious full basement offering endless possibilities New well and New septic system Over 5 acres of mostly cleared, agriculturally zoned land 2-car attached garage, a shed, and a large barn—ideal for various uses, including a horse farm! Located in an excellent school district, including Cedar Creek High School, this property combines modern comfort with rural charm. Bring your horses and enjoy the best of country living! Don't miss out on this unique opportunity—schedule your visit today!