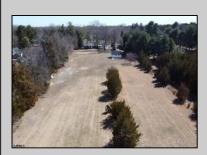

## **COMMENTS**

Agriculturally Zoned – 810 Darmstadt Ave, Mullica Township Discover this beautifully renovated rancher in the heart of desirable Mullica Township—completely move-in ready! This exceptional home boasts: 3 Bedrooms and 1.5 Bathrooms A brand-new kitchen featuring high-end KitchenAid stainless steel appliances and granite countertops New vinyl flooring throughout the home New Energy-efficient windows, and New central HVAC for year-round comfort Efficient LED lighting for modern living A spacious full basement offering endless possibilities New well and New septic system Over 5 acres of mostly cleared, agriculturally zoned land 2-car attached garage, a shed, and a large barn—ideal for various uses, including a horse farm! Located in an excellent school district, including Cedar Creek High School, this property combines modern comfort with rural charm. Bring your horses and enjoy the best of country living! Don't miss out on this unique opportunity—schedule your visit today!

## PROPERTY DETAILS

| Exterior | PROPERTY DETAILS |                 |
|----------|------------------|-----------------|
|          | OutsideFeatures  | ParkingGarage   |
| Brick    | Horse Farm       | Attached Garage |
|          | Shed             | Two Car         |
|          | Farm             |                 |