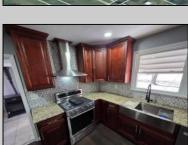

## **COMMENTS**

Agriculturally Zoned – 810 Darmstadt Ave, Mullica Township Discover this beautifully renovated rancher in the heart of desirable Mullica Township—completely move-in ready! This exceptional home boasts: 3 Bedrooms and 1.5 Bathrooms A brand-new kitchen featuring high-end KitchenAid stainless steel appliances and granite countertops New vinyl flooring throughout the home New Energy-efficient windows, and New central HVAC for year-round comfort Efficient LED lighting for modern living A spacious full basement offering endless possibilities New well and New septic system Over 5 acres of mostly cleared, agriculturally zoned land 2-car attached garage, a shed, and a large barn—ideal for various uses, including a horse farm! Located in an excellent school district, including Cedar Creek High School, this property combines modern comfort with rural charm. Bring your horses and enjoy the best of country living! Don't miss out on this unique opportunity—schedule your visit today!