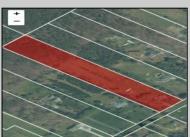

## **COMMENTS**

Agriculturally Zoned – 810 Darmstadt Ave, Mullica Township Discover this beautifully renovated rancher in the heart of desirable Mullica Township—completely move-in ready! This exceptional home boasts: 3 Bedrooms and 1.5 Bathrooms A brand-new kitchen featuring high-end KitchenAid stainless steel appliances and granite countertops New vinyl flooring throughout the home New Energy-efficient windows, and New central HVAC for year-round comfort Efficient LED lighting for modern living A spacious full basement offering endless possibilities New well and New septic system Over 5 acres of mostly cleared, agriculturally zoned land 2-car attached garage, a shed, and a large barn—ideal for various uses, including a horse farm! Located in an excellent school district, including Cedar Creek High School, this property combines modern comfort with rural charm. Bring your horses and enjoy the best of country living! Don't miss out on this unique opportunity—schedule your visit today!

## PROPERTY DETAILS

| Exterior | PROPERTY DETAILS |                 |
|----------|------------------|-----------------|
|          | OutsideFeatures  | ParkingGarage   |
| Brick    | Horse Farm       | Attached Garage |
|          | Shed             | Two Car         |
|          | Farm             |                 |