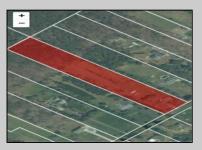

## COMMENTS

Agriculturally Zoned - 810 Darmstadt Ave, Mullica Township Discover this beautifully renovated rancher in the heart of desirable Mullica Township-completely move-in ready! This exceptional home boasts: 3 Bedrooms and 1.5 Bathrooms A brand-new kitchen featuring high-end KitchenAid stainless steel appliances and granite countertops New vinyl flooring throughout the home New Energy-efficient windows, and New central HVAC for year-round comfort Efficient LED lighting for modern living A spacious full basement offering endless possibilities New well and New septic system Over 5 acres of mostly cleared, agriculturally zoned land 2-car attached garage, a shed, and a large barn-ideal for various uses, including a horse farm! Located in an excellent school district, including Cedar Creek High School, this property combines modern comfort with rural charm. Bring your horses and enjoy the best of country living! Don't miss out on this unique opportunity-schedule your visit today!