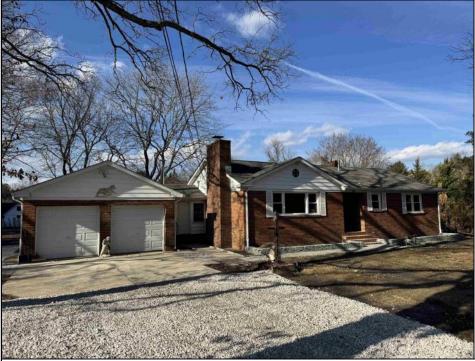

## COMMENTS

Agriculturally Zoned - 810 Darmstadt Ave, Mullica Township Discover this beautifully renovated rancher in the heart of desirable Mullica Township-completely move-in ready! This exceptional home boasts: 3 Bedrooms and 1.5 Bathrooms A brand-new kitchen featuring high-end KitchenAid stainless steel appliances and granite countertops New vinyl flooring throughout the home New Energy-efficient windows, and New central HVAC for year-round comfort Efficient LED lighting for modern living A spacious full basement offering endless possibilities New well and New septic system Over 5 acres of mostly cleared, agriculturally zoned land 2-car attached garage, a shed, and a large barn-ideal for various uses, including a horse farm! Located in an excellent school district, including Cedar Creek High School, this property combines modern comfort with rural charm. Bring your horses and enjoy the best of country living! Don't miss out on this unique opportunity-schedule your visit today!

## Exterior Brick

**PROPERTY DETAILS OutsideFeatures** Horse Farm Shed Farm

ParkingGarage Two Car Attached Garage

OtherRooms Breakfast Nook Den/TV Room **Dining Area Dining Room** Eat In Kitchen Recreation/Family Storage Attic Primary BR on 1st floor