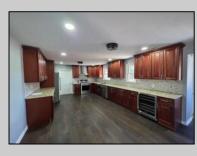

## COMMENTS

Agriculturally Zoned - 810 Darmstadt Ave, Mullica Township Discover this beautifully renovated rancher in the heart of desirable Mullica Township-completely move-in ready! This exceptional home boasts: 3 Bedrooms and 1.5 Bathrooms A brand-new kitchen featuring high-end KitchenAid stainless steel appliances and granite countertops New vinyl flooring throughout the home New Energy-efficient windows, and New central HVAC for year-round comfort Efficient LED lighting for modern living A spacious full basement offering endless possibilities New well and New septic system Over 5 acres of mostly cleared, agriculturally zoned land 2-car attached garage, a shed, and a large barn-ideal for various uses, including a horse farm! Located in an excellent school district, including Cedar Creek High School, this property combines modern comfort with rural charm. Bring your horses and enjoy the best of country living! Don't miss out on this unique opportunity-schedule your visit today!