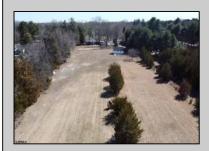

## COMMENTS

Agriculturally Zoned - 810 Darmstadt Ave, Mullica Township Discover this beautifully renovated rancher in the heart of desirable Mullica Township-completely move-in ready! This exceptional home boasts: 3 Bedrooms and 1.5 Bathrooms A brand-new kitchen featuring high-end KitchenAid stainless steel appliances and granite countertops New vinyl flooring throughout the home New Energy-efficient windows, and New central HVAC for year-round comfort Efficient LED lighting for modern living A spacious full basement offering endless possibilities New well and New septic system Over 5 acres of mostly cleared, agriculturally zoned land 2-car attached garage, a shed, and a large barn-ideal for various uses, including a horse farm! Located in an excellent school district, including Cedar Creek High School, this property combines modern comfort with rural charm. Bring your horses and enjoy the best of country living! Don't miss out on this unique opportunity-schedule your visit today!