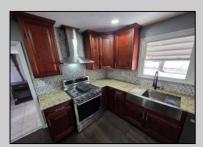

## COMMENTS

Agriculturally Zoned - 810 Darmstadt Ave, Mullica Township Discover this beautifully renovated rancher in the heart of desirable Mullica Township-completely move-in ready! This exceptional home boasts: 3 Bedrooms and 1.5 Bathrooms A brand-new kitchen featuring high-end KitchenAid stainless steel appliances and granite countertops New vinyl flooring throughout the home New Energy-efficient windows, and New central HVAC for year-round comfort Efficient LED lighting for modern living A spacious full basement offering endless possibilities New well and New septic system Over 5 acres of mostly cleared, agriculturally zoned land 2-car attached garage, a shed, and a large barn-ideal for various uses, including a horse farm! Located in an excellent school district, including Cedar Creek High School, this property combines modern comfort with rural charm. Bring your horses and enjoy the best of country living! Don't miss out on this unique opportunity-schedule your visit today!