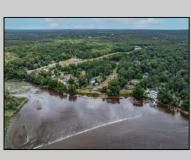

## COMMENTS

RIVERFRONT Lot spanning over 400 feet of River Frontage of the Great Egg Harbor River. Situated on the widest part of the river, this property offers an ideal retreat for those who cherish a sophisticated country lifestyle. Site Plan Approval needed Lot 56.01, Block 981 - .77 Acres - Riverfront with water access