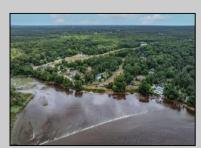

## COMMENTS

RIVERFRONT Lot spanning over 400 feet of River Frontage of the Great Egg Harbor River. Situated on the widest part of the river, this property offers an ideal retreat for those who cherish a sophisticated country lifestyle. Site Plan Approval needed Lot 56.01, Block 981 - .77 Acres - Riverfront with water access