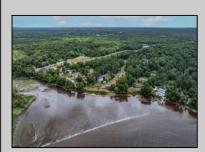

## COMMENTS

RIVERFRONT Lot spanning over 400 feet of River Frontage of the Great Egg Harbor River. Situated on the widest part of the river, this property offers an ideal retreat for those who cherish a sophisticated country lifestyle. Site Plan Approval needed Lot 56.01, Block 981 - .77 Acres - Riverfront with water access