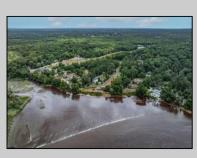

## COMMENTS

RIVERFRONT Lot spanning over 400 feet of River Frontage of the Great Egg Harbor River. Situated on the widest part of the river, this property offers an ideal retreat for those who cherish a sophisticated country lifestyle. Site Plan Approval needed Lot 56.01, Block 981 - .77 Acres - Riverfront with water access