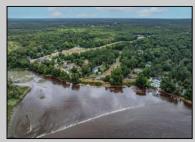

## COMMENTS

RIVERFRONT Lot spanning over 400 feet of River Frontage of the Great Egg Harbor River. Situated on the widest part of the river, this property offers an ideal retreat for those who cherish a sophisticated country lifestyle. Site Plan Approval needed Lot 56.01, Block 981 - .77 Acres - Riverfront with water access