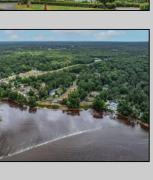

## COMMENTS

RIVERFRONT Lot spanning over 400 feet of River Frontage of the Great Egg Harbor River. Situated on the widest part of the river, this property offers an ideal retreat for those who cherish a sophisticated country lifestyle. Site Plan Approval needed Lot 56.01, Block 981 - .77 Acres - Riverfront with water access