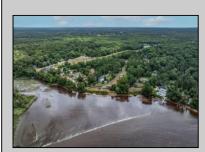

## COMMENTS

RIVERFRONT Lot spanning over 400 feet of River Frontage of the Great Egg Harbor River. Situated on the widest part of the river, this property offers an ideal retreat for those who cherish a sophisticated country lifestyle. Site Plan Approval needed Lot 56.01, Block 981 - .77 Acres - Riverfront with water access