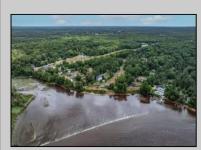

## COMMENTS

RIVERFRONT Lot spanning over 400 feet of River Frontage of the Great Egg Harbor River. Situated on the widest part of the river, this property offers an ideal retreat for those who cherish a sophisticated country lifestyle. Site Plan Approval needed Lot 56.01, Block 981 - .77 Acres - Riverfront with water access