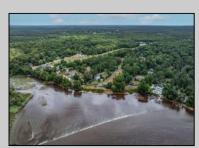

## COMMENTS

RIVERFRONT Lot spanning over 400 feet of River Frontage of the Great Egg Harbor River. Situated on the widest part of the river, this property offers an ideal retreat for those who cherish a sophisticated country lifestyle. Site Plan Approval needed Lot 56.01, Block 981 - .77 Acres - Riverfront with water access