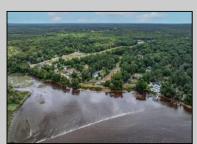

## COMMENTS

RIVERFRONT Lot spanning over 400 feet of River Frontage of the Great Egg Harbor River. Situated on the widest part of the river, this property offers an ideal retreat for those who cherish a sophisticated country lifestyle. Site Plan Approval needed Lot 56.01, Block 981 - .77 Acres - Riverfront with water access