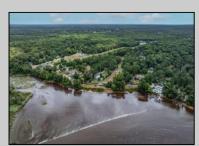

## COMMENTS

RIVERFRONT Lot spanning over 400 feet of River Frontage of the Great Egg Harbor River. Situated on the widest part of the river, this property offers an ideal retreat for those who cherish a sophisticated country lifestyle. Site Plan Approval needed Lot 56.01, Block 981 - .77 Acres - Riverfront with water access