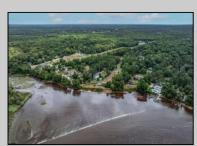

## COMMENTS

RIVERFRONT Lot spanning over 400 feet of River Frontage of the Great Egg Harbor River. Situated on the widest part of the river, this property offers an ideal retreat for those who cherish a sophisticated country lifestyle. Site Plan Approval needed Lot 56.01, Block 981 - .77 Acres - Riverfront with water access