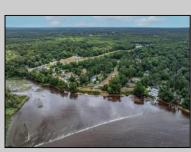

## COMMENTS

RIVERFRONT Lot spanning over 400 feet of River Frontage of the Great Egg Harbor River. Situated on the widest part of the river, this property offers an ideal retreat for those who cherish a sophisticated country lifestyle. Site Plan Approval needed Lot 56.01, Block 981 - .77 Acres - Riverfront with water access