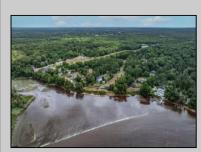

## COMMENTS

RIVERFRONT Lot spanning over 400 feet of River Frontage of the Great Egg Harbor River. Situated on the widest part of the river, this property offers an ideal retreat for those who cherish a sophisticated country lifestyle. Site Plan Approval needed Lot 56.01, Block 981 - .77 Acres - Riverfront with water access