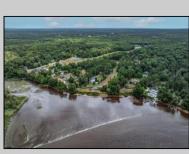

## COMMENTS

RIVERFRONT Lot spanning over 400 feet of River Frontage of the Great Egg Harbor River. Situated on the widest part of the river, this property offers an ideal retreat for those who cherish a sophisticated country lifestyle. Site Plan Approval needed Lot 56.01, Block 981 - .77 Acres - Riverfront with water access