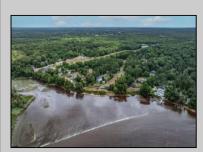

## COMMENTS

RIVERFRONT Lot spanning over 400 feet of River Frontage of the Great Egg Harbor River. Situated on the widest part of the river, this property offers an ideal retreat for those who cherish a sophisticated country lifestyle. Site Plan Approval needed Lot 56.01, Block 981 - .77 Acres - Riverfront with water access