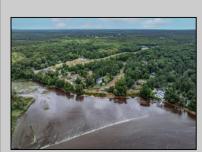

## COMMENTS

RIVERFRONT Lot spanning over 400 feet of River Frontage of the Great Egg Harbor River. Situated on the widest part of the river, this property offers an ideal retreat for those who cherish a sophisticated country lifestyle. Site Plan Approval needed Lot 56.01, Block 981 - .77 Acres - Riverfront with water access