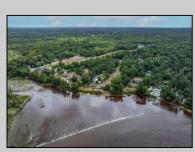

## COMMENTS

RIVERFRONT Lot spanning over 400 feet of River Frontage of the Great Egg Harbor River. Situated on the widest part of the river, this property offers an ideal retreat for those who cherish a sophisticated country lifestyle. Site Plan Approval needed Lot 56.01, Block 981 - .77 Acres - Riverfront with water access