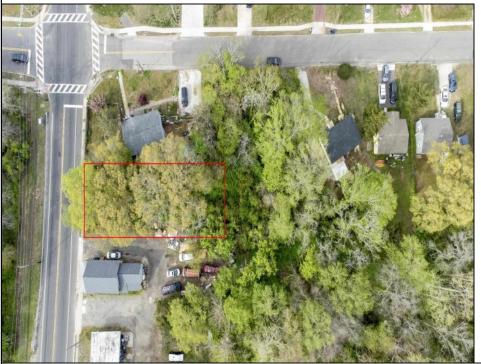

## **COMMENTS**

Commercial Lot Zoned Town Business available for many permitted uses: From Retail sales, Restaurants, Professional offices, Banks and similar financial institutions, Business offices, Health care facilities and services, Bed-and-breakfasts, Studios, Recreational, cultural and entertainment facilities. Automobile, camper, and boat sales. Apartment(s) above a permitted commercial use, with a maximum of two units and a maximum floor area of 2,000 square feet per unit, Care facilities. This is an undersized lot so prospective buyer would need to file for and request a variance.

## **PROPERTY DETAILS**