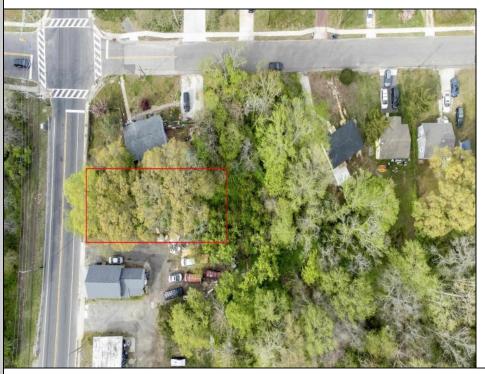

## **COMMENTS**

\*Located Next to 1804 US 9, Cape May Court House for GPS\* Commercial Lot Zoned Town Business available for many permitted uses: From Retail sales, Restaurants, Professional offices, Banks and similar financial institutions, Business offices, Health care facilities and services, Bed-and-breakfasts, Studios, Recreational, cultural and entertainment facilities. Automobile, camper, and boat sales. Apartment(s) above a permitted commercial use, with a maximum of two units and a maximum floor area of 2,000 square feet per unit, Care facilities. This is an undersized lot so prospective buyer would need to file for and request a variance.