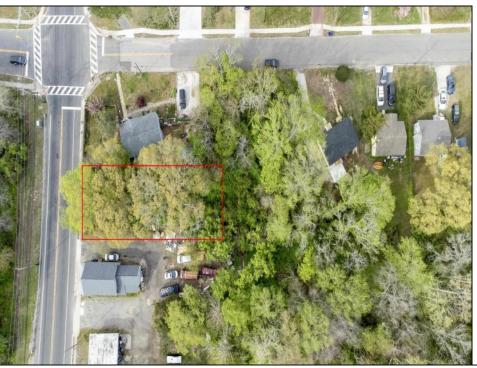

## **COMMENTS**

Commercial Lot Zoned Town Business available for many permitted uses: From Retail sales, Restaurants, Professional offices, Banks and similar financial institutions, Business offices, Health care facilities and services, Bed-and-breakfasts, Studios, Recreational, cultural and entertainment facilities. Automobile, camper, and boat sales. Apartment(s) above a permitted commercial use, with a maximum of two units and a maximum floor area of 2,000 square feet per unit, Care facilities. This is an undersized lot so prospective buyer would need to file for and request a variance.

## PROPERTY DETAILS

Ask for Veronica "Ronni" Vetro Berger Realty Inc 3160 Asbury Avenue, Ocean City Call: 609-399-0076 Email to: vrv@bergerrealty.com