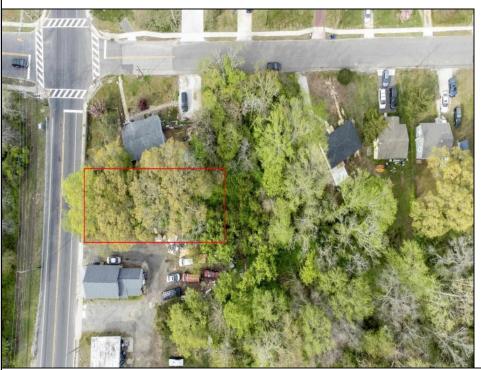

## **COMMENTS**

\*Located Next to 1804 US 9, Cape May Court House for GPS\* Commercial Lot Zoned Town Business available for many permitted uses: From Retail sales, Restaurants, Professional offices, Banks and similar financial institutions, Business offices, Health care facilities and services, Bed-and-breakfasts, Studios, Recreational, cultural and entertainment facilities. Automobile, camper, and boat sales. Apartment(s) above a permitted commercial use, with a maximum of two units and a maximum floor area of 2,000 square feet per unit, Care facilities. This is an undersized lot so prospective buyer would need to file for and request a variance.

## PROPERTY DETAILS