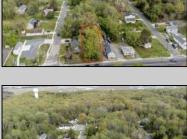

## **COMMENTS**

\*Located Next to 1804 US 9, Cape May Court House for GPS\* Commercial Lot Zoned Town Business available for many permitted uses: From Retail sales, Restaurants, Professional offices, Banks and similar financial institutions, Business offices, Health care facilities and services, Bed-and-breakfasts, Studios, Recreational, cultural and entertainment facilities. Automobile, camper, and boat sales. Apartment(s) above a permitted commercial use, with a maximum of two units and a maximum floor area of 2,000 square feet per unit, Care facilities. This is an undersized lot so prospective buyer would need to file for and request a variance.

## PROPERTY DETAILS