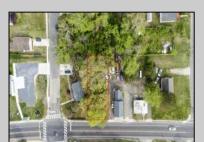

## **COMMENTS**

\*Located Next to 1804 US 9, Cape May Court House for GPS\* Commercial Lot Zoned Town Business available for many permitted uses: From Retail sales, Restaurants, Professional offices, Banks and similar financial institutions, Business offices, Health care facilities and services, Bed-and-breakfasts, Studios, Recreational, cultural and entertainment facilities. Automobile, camper, and boat sales. Apartment(s) above a permitted commercial use, with a maximum of two units and a maximum floor area of 2,000 square feet per unit, Care facilities. This is an undersized lot so prospective buyer would need to file for and request a variance.

## PROPERTY DETAILS