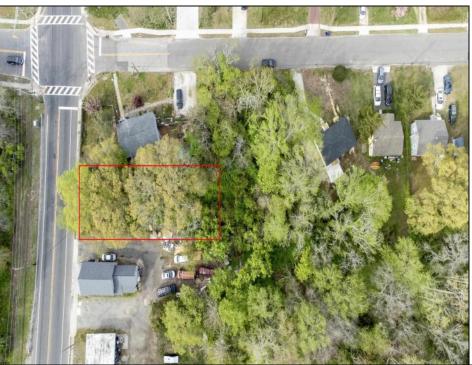

## **COMMENTS**

Commercial Lot Zoned Town Business available for many permitted uses: From Retail sales, Restaurants, Professional offices, Banks and similar financial institutions, Business offices, Health care facilities and services, Bed-and-breakfasts, Studios, Recreational, cultural and entertainment facilities. Automobile, camper, and boat sales. Apartment(s) above a permitted commercial use, with a maximum of two units and a maximum floor area of 2,000 square feet per unit, Care facilities. This is an undersized lot so prospective buyer would need to file for and request a variance.