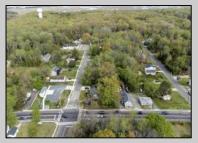

## **COMMENTS**

Commercial Lot Zoned Town Business available for many permitted uses: From Retail sales, Restaurants, Professional offices, Banks and similar financial institutions, Business offices, Health care facilities and services, Bed-and-breakfasts, Studios, Recreational, cultural and entertainment facilities. Automobile, camper, and boat sales. Apartment(s) above a permitted commercial use, with a maximum of two units and a maximum floor area of 2,000 square feet per unit, Care facilities. This is an undersized lot so prospective buyer would need to file for and request a variance.