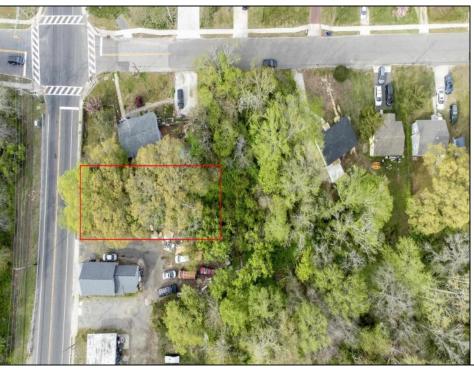

## **COMMENTS**

Commercial Lot Zoned Town Business available for many permitted uses: From Retail sales, Restaurants, Professional offices, Banks and similar financial institutions, Business offices, Health care facilities and services, Bed-and-breakfasts, Studios, Recreational, cultural and entertainment facilities. Automobile, camper, and boat sales. Apartment(s) above a permitted commercial use, with a maximum of two units and a maximum floor area of 2,000 square feet per unit, Care facilities. This is an undersized lot so prospective buyer would need to file for and request a variance.

## **PROPERTY DETAILS**

Ask for Tom Melchionni Berger Realty Inc 3160 Asbury Avenue, Ocean City Call: 609-399-0076

Email to: tom@bergerrealty.com