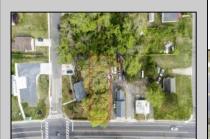

## **COMMENTS**

Commercial Lot Zoned Town Business available for many permitted uses: From Retail sales, Restaurants, Professional offices, Banks and similar financial institutions, Business offices, Health care facilities and services, Bed-and-breakfasts, Studios, Recreational, cultural and entertainment facilities. Automobile, camper, and boat sales. Apartment(s) above a permitted commercial use, with a maximum of two units and a maximum floor area of 2,000 square feet per unit, Care facilities. This is an undersized lot so prospective buyer would need to file for and request a variance.