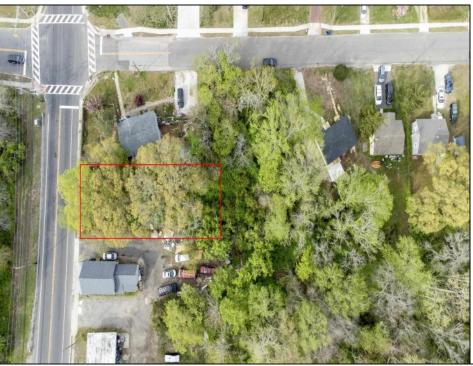

## **COMMENTS**

\*Located Next to 1804 US 9, Cape May Court House for GPS\* Commercial Lot Zoned Town Business available for many permitted uses: From Retail sales, Restaurants, Professional offices, Banks and similar financial institutions, Business offices, Health care facilities and services, Bed-and-breakfasts, Studios, Recreational, cultural and entertainment facilities. Automobile, camper, and boat sales. Apartment(s) above a permitted commercial use, with a maximum of two units and a maximum floor area of 2,000 square feet per unit, Care facilities. This is an undersized lot so prospective buyer would need to file for and request a variance.