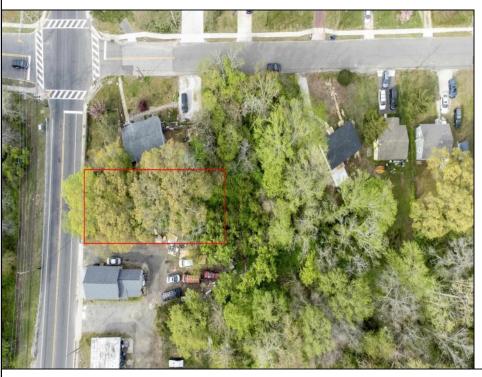

## **COMMENTS**

\*Located Next to 1804 US 9, Cape May Court House for GPS\* Commercial Lot Zoned Town Business available for many permitted uses: From Retail sales, Restaurants, Professional offices, Banks and similar financial institutions, Business offices, Health care facilities and services, Bed-and-breakfasts, Studios, Recreational, cultural and entertainment facilities. Automobile, camper, and boat sales. Apartment(s) above a permitted commercial use, with a maximum of two units and a maximum floor area of 2,000 square feet per unit, Care facilities. This is an undersized lot so prospective buyer would need to file for and request a variance.