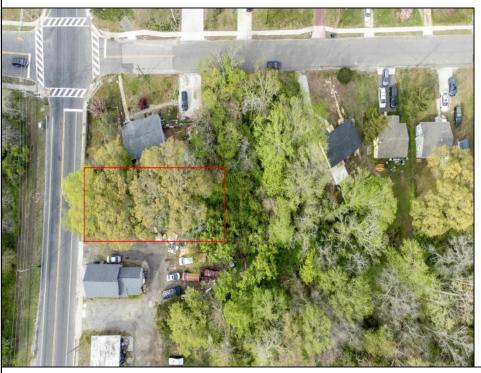

## **COMMENTS**

\*Located Next to 1804 US 9, Cape May Court House for GPS\* Commercial Lot Zoned Town Business available for many permitted uses: From Retail sales, Restaurants, Professional offices, Banks and similar financial institutions, Business offices, Health care facilities and services, Bed-and-breakfasts, Studios, Recreational, cultural and entertainment facilities. Automobile, camper, and boat sales. Apartment(s) above a permitted commercial use, with a maximum of two units and a maximum floor area of 2,000 square feet per unit, Care facilities. This is an undersized lot so prospective buyer would need to file for and request a variance.