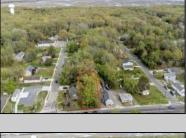

## **COMMENTS**

\*Located Next to 1804 US 9, Cape May Court House for GPS\* Commercial Lot Zoned Town Business available for many permitted uses: From Retail sales, Restaurants, Professional offices, Banks and similar financial institutions, Business offices, Health care facilities and services, Bed-and-breakfasts, Studios, Recreational, cultural and entertainment facilities. Automobile, camper, and boat sales. Apartment(s) above a permitted commercial use, with a maximum of two units and a maximum floor area of 2,000 square feet per unit, Care facilities. This is an undersized lot so prospective buyer would need to file for and request a variance.