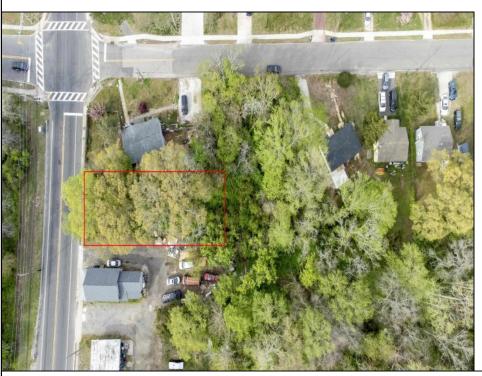

## **COMMENTS**

\*Located Next to 1804 US 9, Cape May Court House for GPS\* Commercial Lot Zoned Town Business available for many permitted uses: From Retail sales, Restaurants, Professional offices, Banks and similar financial institutions, Business offices, Health care facilities and services, Bed-and-breakfasts, Studios, Recreational, cultural and entertainment facilities. Automobile, camper, and boat sales. Apartment(s) above a permitted commercial use, with a maximum of two units and a maximum floor area of 2,000 square feet per unit, Care facilities. This is an undersized lot so prospective buyer would need to file for and request a variance.