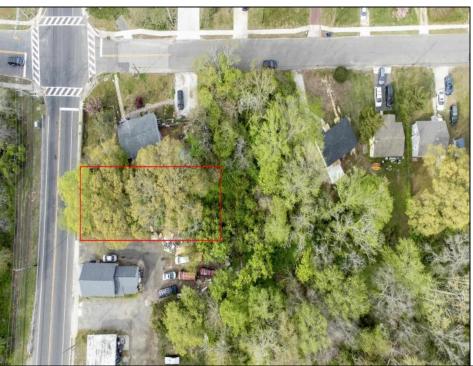

## **COMMENTS**

\*Located Next to 1804 US 9, Cape May Court House for GPS\* Commercial Lot Zoned Town Business available for many permitted uses: From Retail sales, Restaurants, Professional offices, Banks and similar financial institutions, Business offices, Health care facilities and services, Bed-and-breakfasts, Studios, Recreational, cultural and entertainment facilities. Automobile, camper, and boat sales. Apartment(s) above a permitted commercial use, with a maximum of two units and a maximum floor area of 2,000 square feet per unit, Care facilities. This is an undersized lot so prospective buyer would need to file for and request a variance.