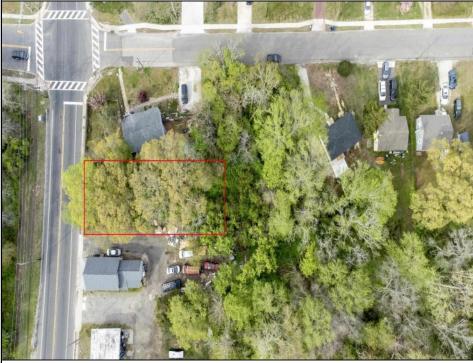

## COMMENTS

\*Located Next to 1804 US 9, Cape May Court House for GPS\* Commercial Lot Zoned Town Business available for many permitted uses: From Retail sales, Restaurants, Professional offices, Banks and similar financial institutions, Business offices, Health care facilities and services, Bed-and-breakfasts, Studios, Recreational, cultural and entertainment facilities. Automobile, camper, and boat sales. Apartment(s) above a permitted commercial use, with a maximum of two units and a maximum floor area of 2,000 square feet per unit, Care facilities. This is an undersized lot so prospective buyer would need to file for and request a variance.