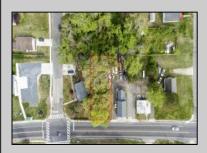

## COMMENTS

\*Located Next to 1804 US 9, Cape May Court House for GPS\* Commercial Lot Zoned Town Business available for many permitted uses: From Retail sales, Restaurants, Professional offices, Banks and similar financial institutions, Business offices, Health care facilities and services, Bed-and-breakfasts, Studios, Recreational, cultural and entertainment facilities. Automobile, camper, and boat sales. Apartment(s) above a permitted commercial use, with a maximum of two units and a maximum floor area of 2,000 square feet per unit, Care facilities. This is an undersized lot so prospective buyer would need to file for and request a variance.

## **PROPERTY DETAILS**