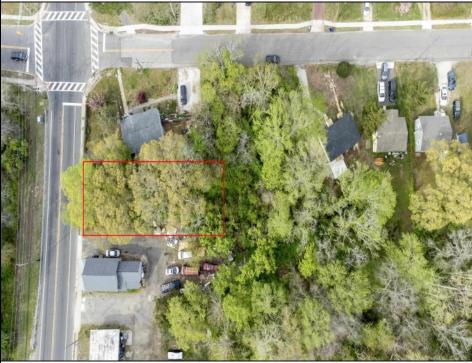

## COMMENTS

\*Located Next to 1804 US 9, Cape May Court House for GPS\* Commercial Lot Zoned Town Business available for many permitted uses: From Retail sales, Restaurants, Professional offices, Banks and similar financial institutions, Business offices, Health care facilities and services, Bed-and-breakfasts, Studios, Recreational, cultural and entertainment facilities. Automobile, camper, and boat sales. Apartment(s) above a permitted commercial use, with a maximum of two units and a maximum floor area of 2,000 square feet per unit, Care facilities. This is an undersized lot so prospective buyer would need to file for and request a variance.