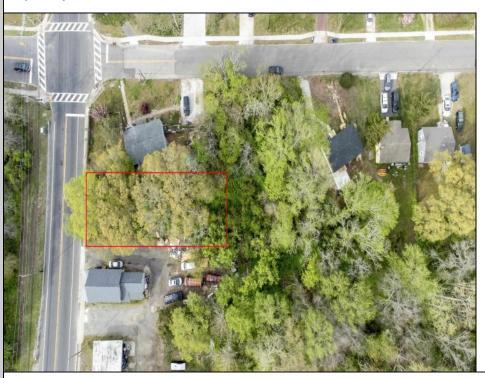

## **COMMENTS**

\*Located Next to 1804 US 9, Cape May Court House for GPS\* Commercial Lot Zoned Town Business available for many permitted uses: From Retail sales, Restaurants, Professional offices, Banks and similar financial institutions, Business offices, Health care facilities and services, Bed-and-breakfasts, Studios, Recreational, cultural and entertainment facilities. Automobile, camper, and boat sales. Apartment(s) above a permitted commercial use, with a maximum of two units and a maximum floor area of 2,000 square feet per unit, Care facilities. This is an undersized lot so prospective buyer would need to file for and request a variance.