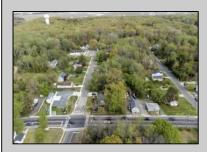

## COMMENTS

\*Located Next to 1804 US 9, Cape May Court House for GPS\* Commercial Lot Zoned Town Business available for many permitted uses: From Retail sales, Restaurants, Professional offices, Banks and similar financial institutions, Business offices, Health care facilities and services, Bed-and-breakfasts, Studios, Recreational, cultural and entertainment facilities. Automobile, camper, and boat sales. Apartment(s) above a permitted commercial use, with a maximum of two units and a maximum floor area of 2,000 square feet per unit, Care facilities. This is an undersized lot so prospective buyer would need to file for and request a variance. **PROPERTY DETAILS** 