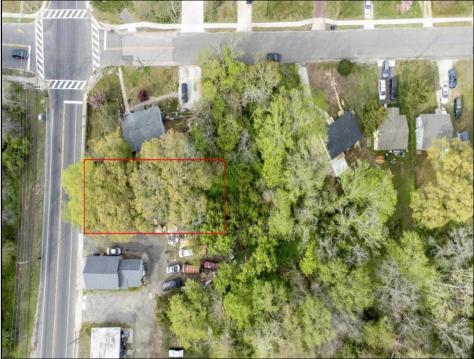

## COMMENTS

\*Located Next to 1804 US 9, Cape May Court House for GPS\* Commercial Lot Zoned Town Business available for many permitted uses: From Retail sales, Restaurants, Professional offices, Banks and similar financial institutions, Business offices, Health care facilities and services, Bed-and-breakfasts, Studios, Recreational, cultural and entertainment facilities. Automobile, camper, and boat sales. Apartment(s) above a permitted commercial use, with a maximum of two units and a maximum floor area of 2,000 square feet per unit, Care facilities. This is an undersized lot so prospective buyer would need to file for and request a variance. **PROPERTY DETAILS** 