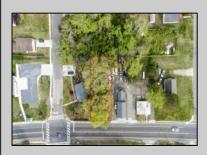

## COMMENTS

\*Located Next to 1804 US 9, Cape May Court House for GPS\* Commercial Lot Zoned Town Business available for many permitted uses: From Retail sales, Restaurants, Professional offices, Banks and similar financial institutions, Business offices, Health care facilities and services, Bed-and-breakfasts, Studios, Recreational, cultural and entertainment facilities. Automobile, camper, and boat sales. Apartment(s) above a permitted commercial use, with a maximum of two units and a maximum floor area of 2,000 square feet per unit, Care facilities. This is an undersized lot so prospective buyer would need to file for and request a variance. **PROPERTY DETAILS** 