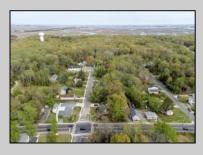

## COMMENTS

\*Located Next to 1804 US 9, Cape May Court House for GPS\* Commercial Lot Zoned Town Business available for many permitted uses: From Retail sales, Restaurants, Professional offices, Banks and similar financial institutions, Business offices, Health care facilities and services, Bed-and-breakfasts, Studios, Recreational, cultural and entertainment facilities. Automobile, camper, and boat sales. Apartment(s) above a permitted commercial use, with a maximum of two units and a maximum floor area of 2,000 square feet per unit, Care facilities. This is an undersized lot so prospective buyer would need to file for and request a variance.

## **PROPERTY DETAILS**