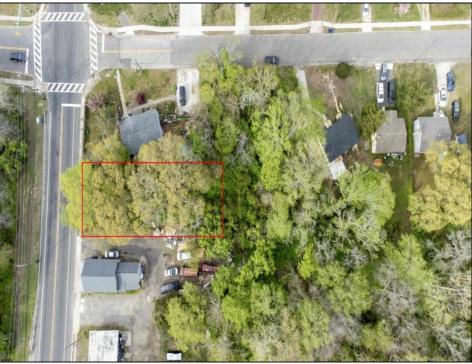

## COMMENTS

\*Located Next to 1804 US 9, Cape May Court House for GPS\* Commercial Lot Zoned Town Business available for many permitted uses: From Retail sales, Restaurants, Professional offices, Banks and similar financial institutions, Business offices, Health care facilities and services, Bed-and-breakfasts, Studios, Recreational, cultural and entertainment facilities. Automobile, camper, and boat sales. Apartment(s) above a permitted commercial use, with a maximum of two units and a maximum floor area of 2,000 square feet per unit, Care facilities. This is an undersized lot so prospective buyer would need to file for and request a variance.

## **PROPERTY DETAILS**