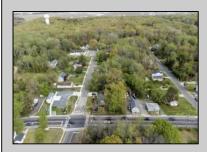

## COMMENTS

\*Located Next to 1804 US 9, Cape May Court House for GPS\* Commercial Lot Zoned Town Business available for many permitted uses: From Retail sales, Restaurants, Professional offices, Banks and similar financial institutions, Business offices, Health care facilities and services, Bed-and-breakfasts, Studios, Recreational, cultural and entertainment facilities. Automobile, camper, and boat sales. Apartment(s) above a permitted commercial use, with a maximum of two units and a maximum floor area of 2,000 square feet per unit, Care facilities. This is an undersized lot so prospective buyer would need to file for and request a variance.

## **PROPERTY DETAILS**