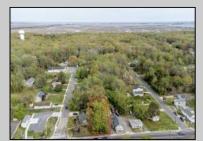

## COMMENTS

\*Located Next to 1804 US 9, Cape May Court House for GPS\* Commercial Lot Zoned Town Business available for many permitted uses: From Retail sales, Restaurants, Professional offices, Banks and similar financial institutions, Business offices, Health care facilities and services, Bed-and-breakfasts, Studios, Recreational, cultural and entertainment facilities. Automobile, camper, and boat sales. Apartment(s) above a permitted commercial use, with a maximum of two units and a maximum floor area of 2,000 square feet per unit, Care facilities. This is an undersized lot so prospective buyer would need to file for and request a variance.

## **PROPERTY DETAILS**