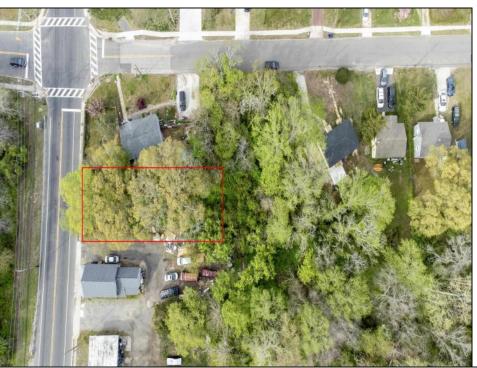

## **COMMENTS**

\*Located Next to 1804 US 9, Cape May Court House for GPS\* Commercial Lot Zoned Town Business available for many permitted uses: From Retail sales, Restaurants, Professional offices, Banks and similar financial institutions, Business offices, Health care facilities and services, Bed-and-breakfasts, Studios, Recreational, cultural and entertainment facilities. Automobile, camper, and boat sales. Apartment(s) above a permitted commercial use, with a maximum of two units and a maximum floor area of 2,000 square feet per unit, Care facilities. This is an undersized lot so prospective buyer would need to file for and request a variance.